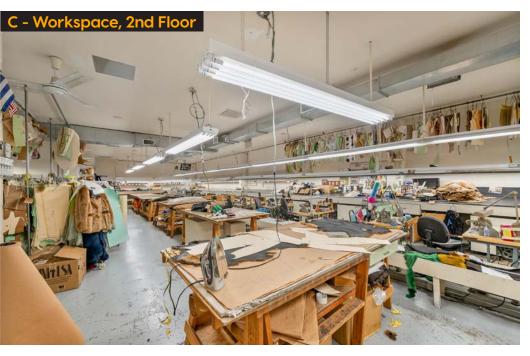

Modern Spaces Commercial + Investment Division has been exclusively retained to lease this prime Astoria commercial flex space. With easy access to the Brooklyn Queens Expressway, this space has abundant private on-site parking, a loading dock, and sizable warehouse/storage space which includes two climate controlled secure vaults. The office, showroom and work space have high ceilings and are easily configurable. In addition there is a fully equipped modern kitchen and five bathrooms. The premises also have a remote monitored security system and CCTV.