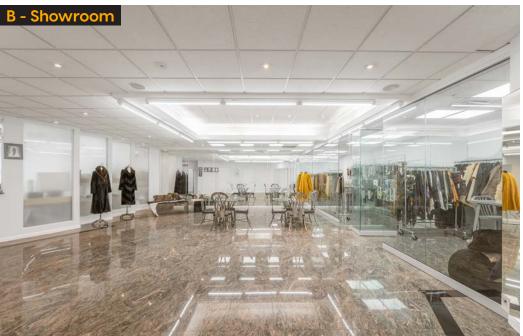

Modern Spaces Commercial + Investment Division has been exclusively retained to lease this prime Astoria commercial flex space. With easy access to the Brooklyn Queens Expressway, this space has abundant private on-site parking, a loading dock, and sizable warehouse/storage space which includes two climate controlled secure vaults. The office, showroom and work space have high ceilings and are easily configurable. In addition there is a fully equipped modern kitchen and five bathrooms. The premises also have a remote monitored security system and CCTV.