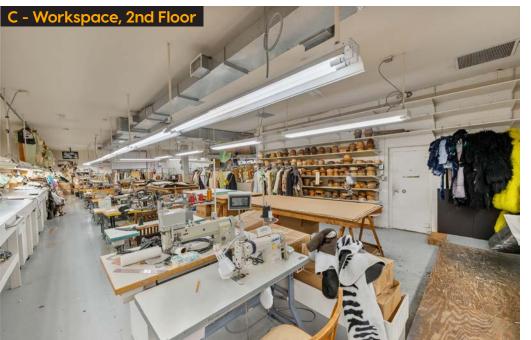

Modern Spaces Commercial + Investment Division has been exclusively retained to lease this prime Astoria commercial flex space. With easy access to the Brooklyn Queens Expressway, this space has abundant private on-site parking, a loading dock, and sizable warehouse/storage space which includes two climate controlled secure vaults. The office, showroom and work space have high ceilings and are easily configurable. In addition there is a fully equipped modern kitchen and five bathrooms. The premises also have a remote monitored security system and CCTV.