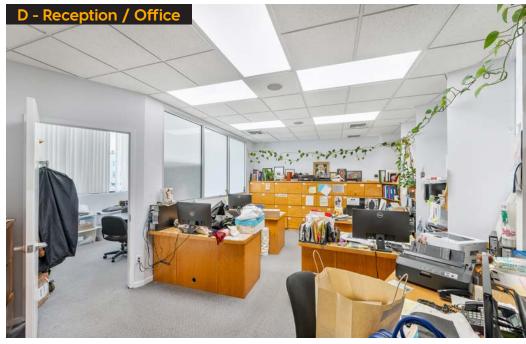

Modern Spaces Commercial + Investment Division has been exclusively retained to lease this prime Astoria commercial flex space. With easy access to the Brooklyn Queens Expressway, this space has abundant private on-site parking, a loading dock, and sizable warehouse/storage space which includes two climate controlled secure vaults. The office, showroom and work space have high ceilings and are easily configurable. In addition there is a fully equipped modern kitchen and five bathrooms. The premises also have a remote monitored security system and CCTV.