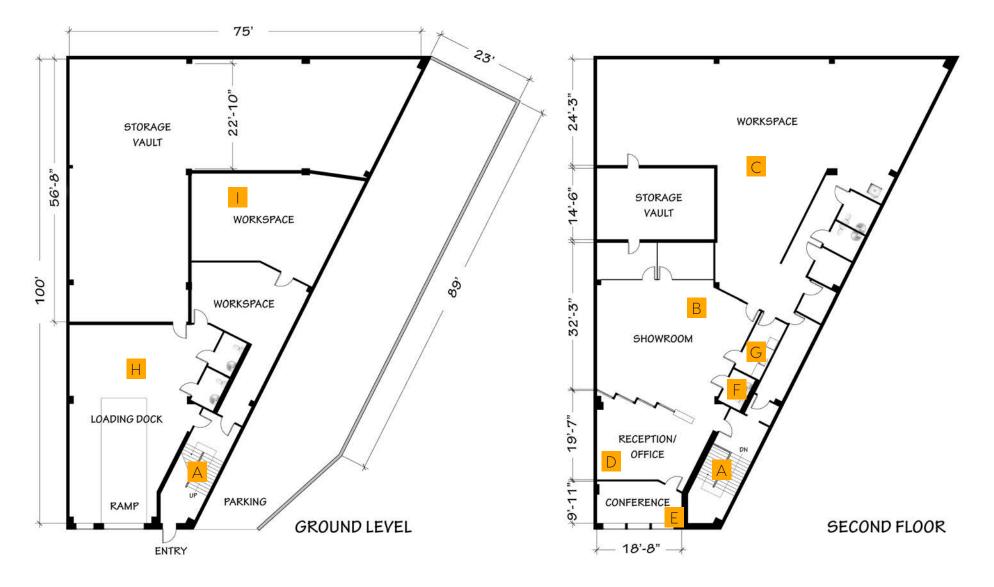

#### SPACE INFORMATION

| Building Address:         | 25-29 49th Street, Astoria, NY 11103 |
|---------------------------|--------------------------------------|
| Block / Lot:              | 745 / 36                             |
| Building Dimensions:      | 50' x 100' (Approximate, Irregular)  |
| Total Square Feet:        | 10,550 (Approximate)                 |
| Stories:                  | 2                                    |
| Rollup Gate/Loading Bays: | 1                                    |
| Nearby Subway Lines:      | N, W, E, M & R                       |
| Nearby Bus Lines:         | Q18, Q19, Q69, Q70, Q101, Q104 & M60 |

FLOOR PLANS