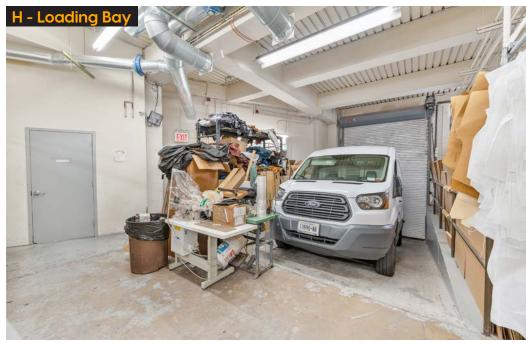

#### SPACE INFORMATION

| Building Address:         | 25-29 49th Street, Astoria, NY 11103 |
|---------------------------|--------------------------------------|
| Block / Lot:              | 745 / 36                             |
| Building Dimensions:      | 50' x 100' (Approximate, Irregular)  |
| Total Square Feet:        | 10,550 (Approximate)                 |
| Stories:                  | 2                                    |
| Rollup Gate/Loading Bays: | 1                                    |
| Nearby Subway Lines:      | N, W, E, M & R                       |
| Nearby Bus Lines:         | Q18, Q19, Q69, Q70, Q101, Q104 & M60 |

Modern Spaces Commercial + Investment Division has been exclusively retained to lease this prime Astoria commercial flex space. With easy access to the Brooklyn Queens Expressway, this space has abundant private on-site parking, a loading dock, and sizable warehouse/storage space which includes two climate controlled secure vaults. The office, showroom and work space have high ceilings and are easily configurable. In addition there is a fully equipped modern kitchen and five bathrooms. The premises also have a remote monitored security system and CCTV.