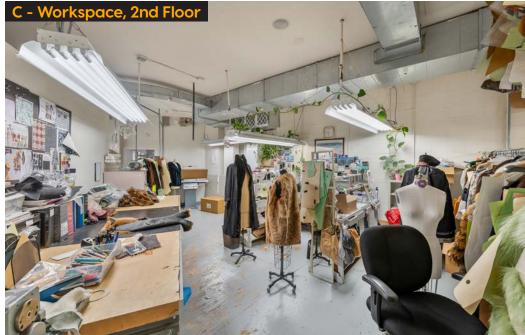

Modern Spaces Commercial + Investment Division has been exclusively retained to lease this prime Astoria commercial flex space. With easy access to the Brooklyn Queens Expressway, this space has abundant private on-site parking, a loading dock, and sizable warehouse/storage space which includes two climate controlled secure vaults. The office, showroom and work space have high ceilings and are easily configurable. In addition there is a fully equipped modern kitchen and five bathrooms. The premises also have a remote monitored security system and CCTV.