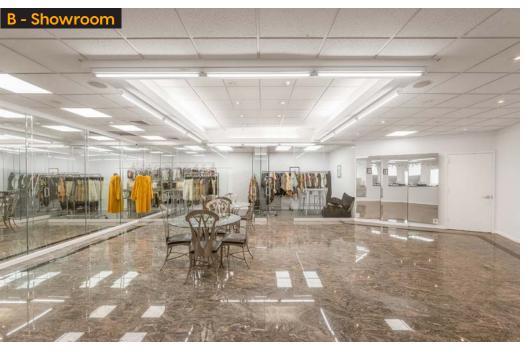

Modern Spaces Commercial + Investment Division has been exclusively retained to lease this prime Astoria commercial flex space. With easy access to the Brooklyn Queens Expressway, this space has abundant private on-site parking, a loading dock, and sizable warehouse/storage space which includes two climate controlled secure vaults. The office, showroom and work space have high ceilings and are easily configurable. In addition there is a fully equipped modern kitchen and five bathrooms. The premises also have a remote monitored security system and CCTV.