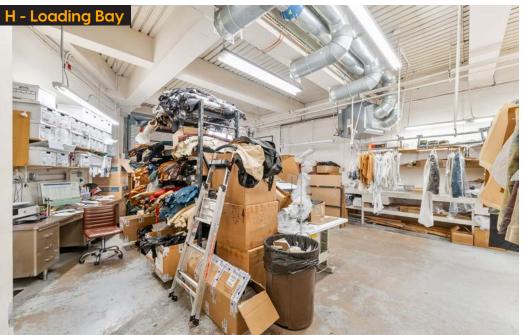

Modern Spaces Commercial + Investment Division has been exclusively retained to lease this prime Astoria commercial flex space. With easy access to the Brooklyn Queens Expressway, this space has abundant private on-site parking, a loading dock, and sizable warehouse/storage space which includes two climate controlled secure vaults. The office, showroom and work space have high ceilings and are easily configurable. In addition there is a fully equipped modern kitchen and five bathrooms. The premises also have a remote monitored security system and CCTV.