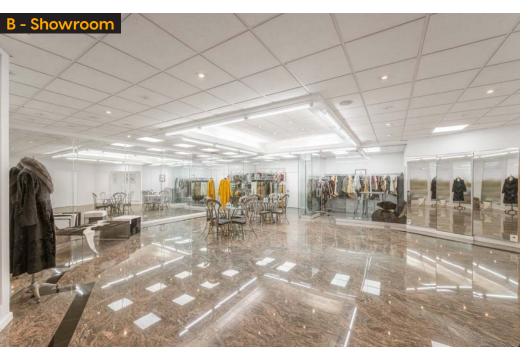

Modern Spaces Commercial + Investment Division has been exclusively retained to lease this prime Astoria commercial flex space. With easy access to the Brooklyn Queens Expressway, this space has abundant private on-site parking, a loading dock, and sizable warehouse/storage space which includes two climate controlled secure vaults. The office, showroom and work space have high ceilings and are easily configurable. In addition there is a fully equipped modern kitchen and five bathrooms. The premises also have a remote monitored security system and CCTV.