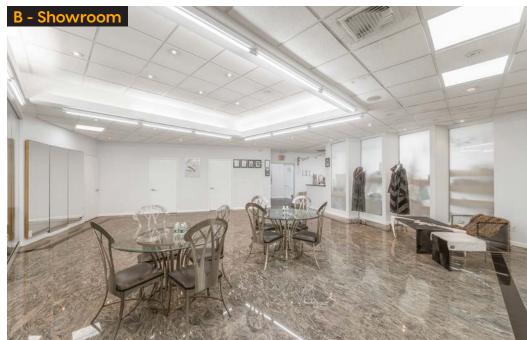

Modern Spaces Commercial + Investment Division has been exclusively retained to lease this prime Astoria commercial flex space. With easy access to the Brooklyn Queens Expressway, this space has abundant private on-site parking, a loading dock, and sizable warehouse/storage space which includes two climate controlled secure vaults. The office, showroom and work space have high ceilings and are easily configurable. In addition there is a fully equipped modern kitchen and five bathrooms. The premises also have a remote monitored security system and CCTV.