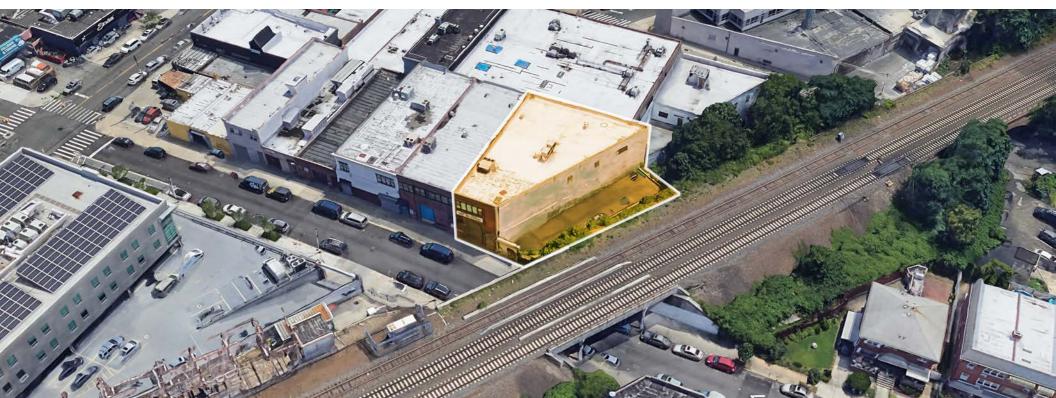

## 25-29 49TH STREET, ASTORIA, NY 11103

CENTURY ELEVATOR

10,550 Square Foot Commercial Space with Parking for Sale or Lease

Modern Spaces Commercial + Investment Division has been exclusively retained to lease this prime Astoria commercial flex space. With easy access to the Brooklyn Queens Expressway, this space has abundant private on-site parking, a loading dock, and sizable warehouse/storage space which includes two climate controlled secure vaults. The office, showroom and work space have high ceilings and are easily configurable. In addition there is a fully equipped modern kitchen and five bathrooms. The premises also have a remote monitored security system and CCTV.