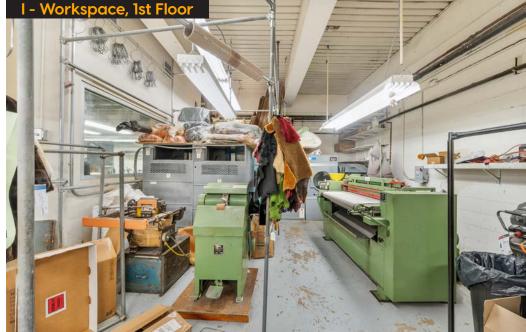

Modern Spaces Commercial + Investment Division has been exclusively retained to lease this prime Astoria commercial flex space. With easy access to the Brooklyn Queens Expressway, this space has abundant private on-site parking, a loading dock, and sizable warehouse/storage space which includes two climate controlled secure vaults. The office, showroom and work space have high ceilings and are easily configurable. In addition there is a fully equipped modern kitchen and five bathrooms. The premises also have a remote monitored security system and CCTV.