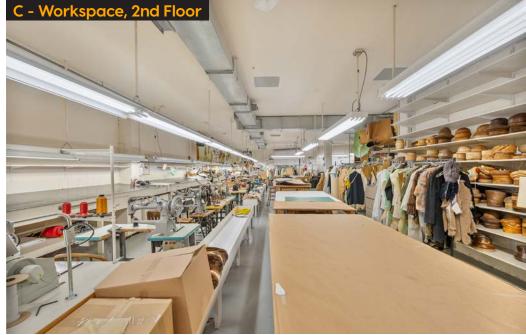

Modern Spaces Commercial + Investment Division has been exclusively retained to lease this prime Astoria commercial flex space. With easy access to the Brooklyn Queens Expressway, this space has abundant private on-site parking, a loading dock, and sizable warehouse/storage space which includes two climate controlled secure vaults. The office, showroom and work space have high ceilings and are easily configurable. In addition there is a fully equipped modern kitchen and five bathrooms. The premises also have a remote monitored security system and CCTV.