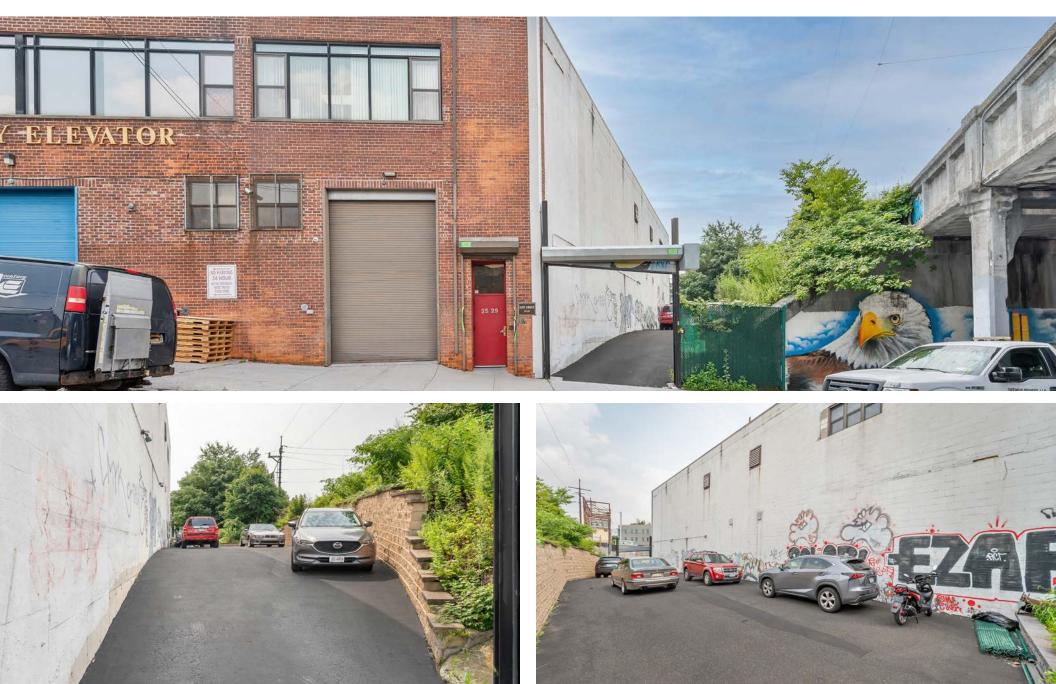

Modern Spaces Commercial + Investment Division has been exclusively retained to lease this prime Astoria commercial flex space. With easy access to the Brooklyn Queens Expressway, this space has abundant private on-site parking, a loading dock, and sizable warehouse/storage space which includes two climate controlled secure vaults. The office, showroom and work space have high ceilings and are easily configurable. In addition there is a fully equipped modern kitchen and five bathrooms. The premises also have a remote monitored security system and CCTV.